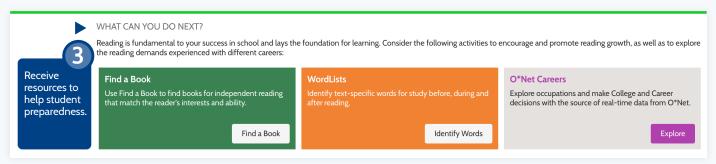

The Growth Planners can help:

- Forecast student growth toward college and career readiness and access resources to support preparedness.
- Identify the reading and math demands needed for entry into hundreds of careers.
- Explore job market data at the national and regional levels.

#### Set Goals & Connect to Resources

Take these simple steps to make sure students' reading and math levels are where they need to be to graduate college- and career-ready.