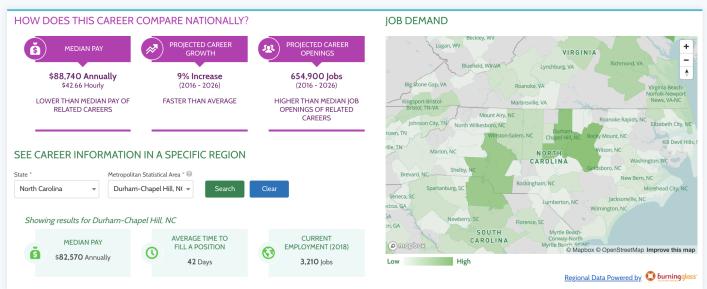

# Make Data-Driven Decisions About Careers

Help students find careers that best fit them. Access this career planning feature by selecting a career from "Your College & Career Readiness" section.

Explore essential job market data at the national and regional level.

Our career planning features are powered by the world's leading providers of job market data and analytics, Burning Glass and O\*NET.