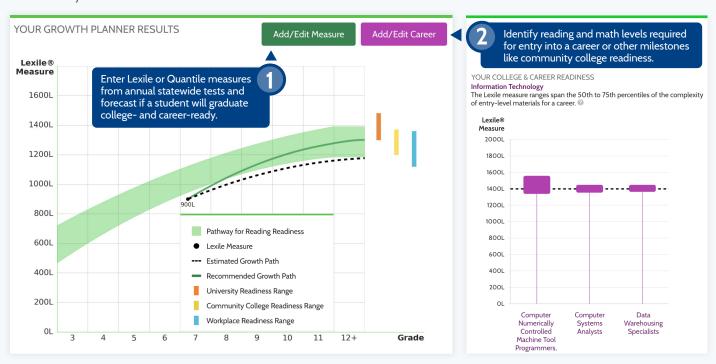

# Keep Students On Track for College & Career

The Lexile and Quantile Growth Planners are tools to help students graduate ready for success in college and careers. The tools use Lexile and Quantile measures, the only metric available that can show how students' reading and math test scores relate to the reading and math levels of careers.

The Growth Planners can help:

- Forecast student growth toward college and career readiness and access resources to support preparedness.
- Identify the reading and math demands needed for entry into hundreds of careers.
- Explore job market data at the national and regional levels.

#### Set Goals & Connect to Resources

Take these simple steps to make sure students' reading and math levels are where they need to be to graduate college- and career-ready.