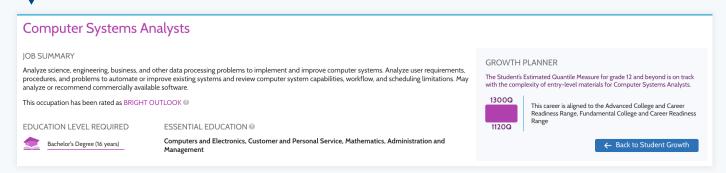

# Make Data-Driven Decisions About Careers

Help students find careers that best fit them. Access this career planning feature by selecting a career from "Your College & Career Readiness" section.

Explore essential job market data at the national and regional level.

Our career planning features are powered by the world's leading providers of job market data and analytics, Burning Glass and O\*NET.